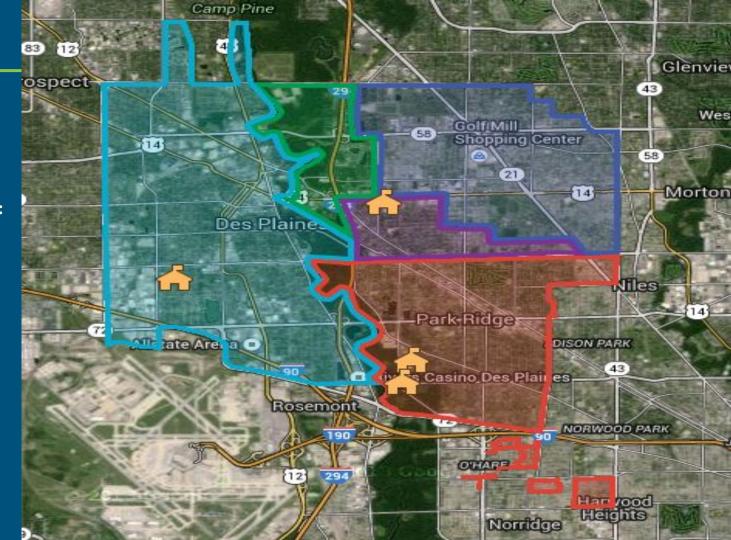

## "WHY" Before WHERE

MAINE

Ken Wallace, Superintendent Maine Township HSD 207 @KenWallace207 kwallace@maine207.org

**District 207 Communities:** 

Des Plaines Glenview Harwood Heights Unincorporated Cook County Morton Grove Niles Norridge Park Ridge Rosemont