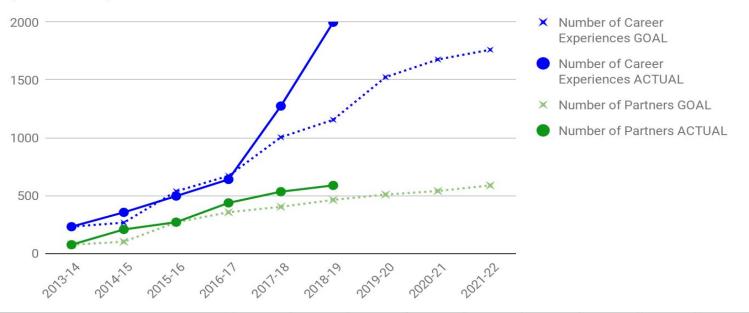

#### **Expansion of D207 Career Pathways Program**

(as of 4-30-19)

Asking a QUESTION that has never been asked to Find an ANSWER that does not yet exist:

| New Partners/Career Experiences etc specifics | 2013-14 | 2014-15 | 2015-16 | 2016-17 | 2017-18 | 2018-19 | 2019-20 | 2020-21 | 2021-22 |
|-----------------------------------------------|---------|---------|---------|---------|---------|---------|---------|---------|---------|
| Number of Career Experiences GOAL             | 230     | 265     | 536     | 670     | 1004    | 1155    | 1524    | 1677    | 1761    |
| Number of Career Experiences ACTUAL           | 230     | 354     | 495     | 639     | 1707    | 1999    |         |         |         |
| Number of Partners GOAL                       | 74      | 100     | 268     | 355     | 402     | 462     | 508     | 539     | 587     |
| Number of Partners ACTUAL                     | 74      | 206     | 269     | 436     | 533     | 587     |         |         |         |