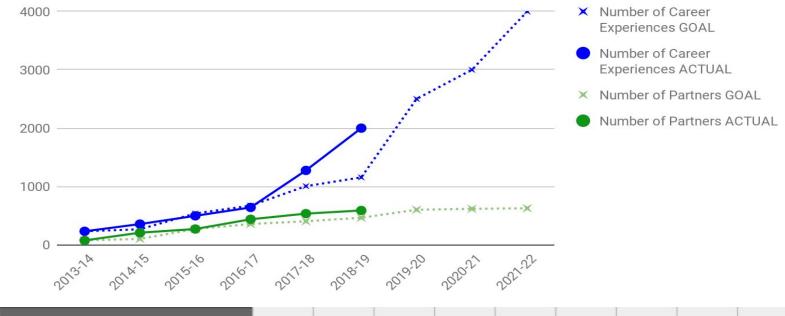

Asking a

QUESTION that has never been asked to Find an

**ANSWER that** 

does not yet exist:

| New Partners/Career Experiences etc specifics | 2013-14 | 2014-15 | 2015-16 | 2016-17 | 2017-18 | 2018-19 | 2019-20 | 2020-21 | 2021-22 |
|-----------------------------------------------|---------|---------|---------|---------|---------|---------|---------|---------|---------|
| Number of Career Experiences GOAL             | 230     | 265     | 536     | 670     | 1004    | 1155    | 2500    | 3000    | 4000    |
| Number of Career Experiences ACTUAL           | 230     | 354     | 495     | 639     | 1707    | 1999    |         |         |         |
| Number of Partners GOAL                       | 74      | 100     | 268     | 355     | 402     | 462     | 600     | 615     | 625     |
| Number of Partners ACTUAL                     | 74      | 206     | 269     | 436     | 533     | 587     |         |         |         |