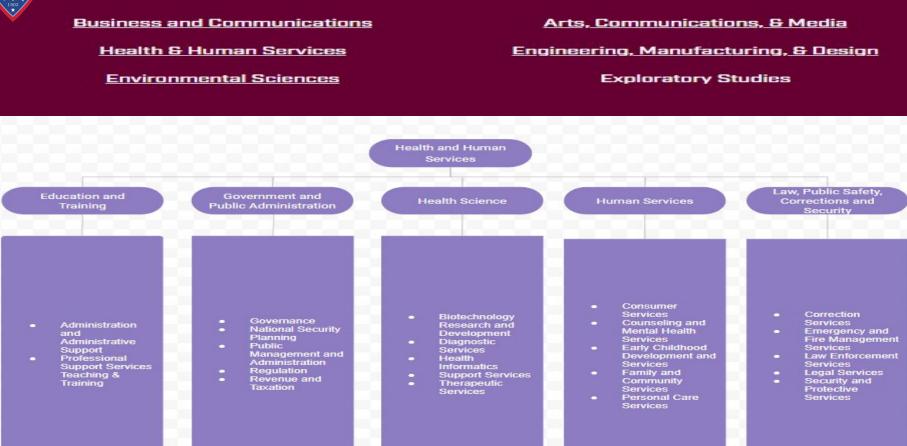

## "WHY" Before WHERE





MAINE

Ken Wallace, Superintendent Maine Township HSD 207 @KenWallace207 kwallace@maine207.org



**District 207 Communities:** 

Des Plaines Glenview Harwood Heights Unincorporated Cook County Morton Grove Niles Norridge Park Ridge Rosemont





# **"We Aren't Training Plumbers Anyway"**



## This is Bigger Than CTE







## Start With Learning Experiences









Stephanie Rodriguez Algebra II Machining & Manufacturing Student







Thomas Kaiser Algebra II Machining & Manufacturing





## Including ADULT Learning Experiences























#### Source: Future of Jobs Report, World Economic Forum



McKinsey Global Institute

# Skill shift: Automation and the future of the workforce

May 2018 | Discussion Paper

By Jacques Bughin, Eric Hazan, Susan Lund, Peter Dahlström, Anna Wiesinger, and Amresh Subramaniam Demand for technological, social and emotional, and higher cognitive skills will rise by 2030. How will workers and organizations adapt?



## The Future is Already Here:

## If You Can Write An Algorithm

## **Predictive Analytics to Artificial Intelligence**

- 1. GPS
- 2. Medical
- 3. Facebook (2.2 billion users)
- 4. Alibaba
- 5. Project Debater millions of articles





## The Future of Personal Assistance?

On September 23, 2019 Facebook purchased CTRL-Labs which has developed a bracelet to comm