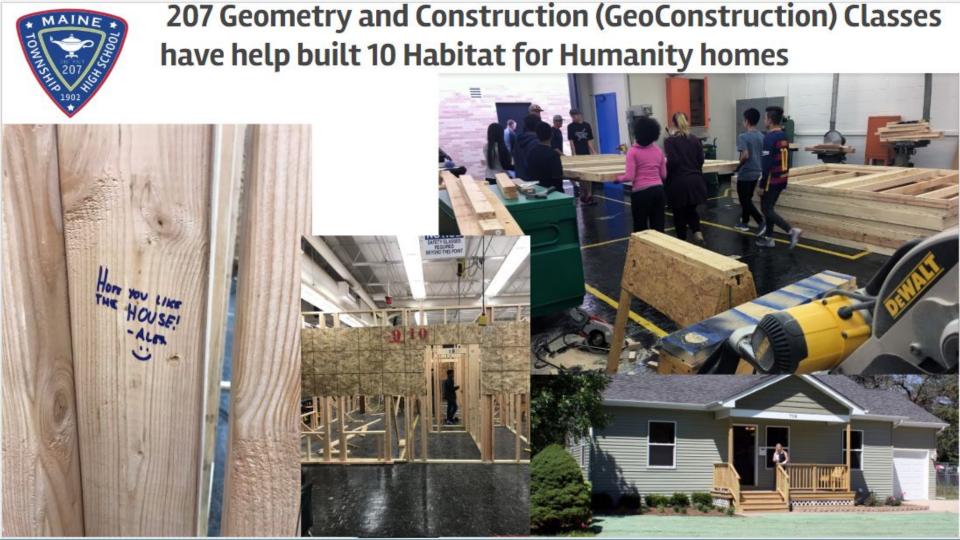

## "WHY" Before WHERE

MAINE

Ken Wallace, Superintendent Maine Township HSD 207 @KenWallace207 kwallace@maine207.org

**District 207 Communities:** 

Des Plaines Glenview Harwood Heights Unincorporated Cook County Morton Grove Niles Norridge Park Ridge Rosemont