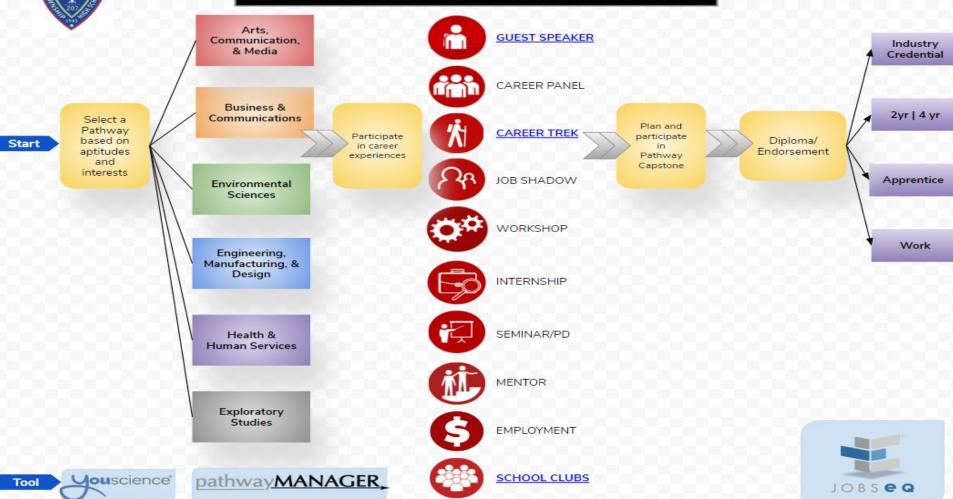

re of Personal Assistance?

On September 23, 2019 Facebook purchased CTRL-Labs which has developed a bracelet to communicate with computer via thought.



#### THE WALL STREET JOURNAL.

#### YOUR MONEY

### Your Parents' Financial Advice Is (Kind Of) Wrong

Ξ

The personal-finance playbook followed by past generations doesn't add up for many people the way it used to. It's time for some new money rules.



## WHAT to DO?











### We Paid Attention to the ACTUAL Workforce Top 100 Jobs in Maine Township High Wage and High Demand





SOURCE: US | IL Bureau of Labor Statistics, IDES & EMSI data (December 2018)

## Key Strategy: STAY Relevant

- Technology
- Learning Experiences
- Career Experiences
- Inventing
- Creating
- Problem Solving

#### DISTRICT 207 CAREER PATHWAYS CONCEPT MAP



### Game plan: Individual Career Plan Each Student: Grades 8-12

| A MY CAREER PLAN & PORTFOLIO