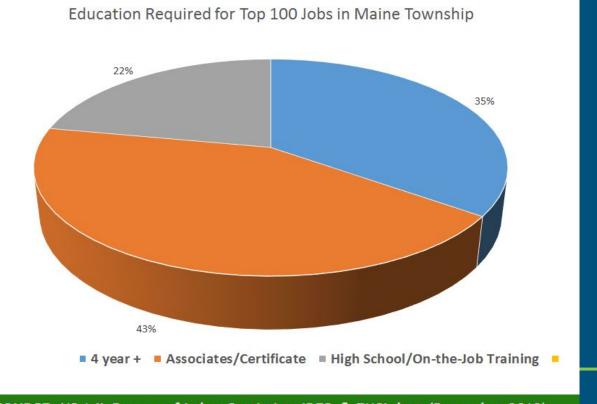

### We Paid Attention to the ACTUAL Workforce Top 100 Jobs in Maine Township High Wage and High Demand

SOURCE: US | IL Bureau of Labor Statistics, IDES & EMSI data (December 2018)