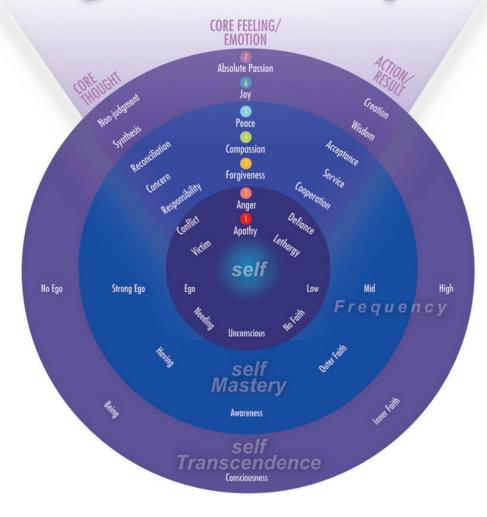

|         | Core Thoughts  | Core Feeling/ Emotion | Action/Result |
|---------|----------------|-----------------------|---------------|
| Level 1 | Victim         | Apathy                | Lethargy      |
| Level 2 | Conflict       | Anger                 | Defiance      |
| Level 3 | Responsibility | Forgiveness           | Cooperation   |
| Level 4 | Concern        | Compassion            | Service       |
| Level 5 | Reconciliation | Peace                 | Acceptance    |
| Level 6 | Synthesis      | Joy                   | Wisdom        |
| Level 7 | Non-Judgment   | Absolute Passion      | Creation      |