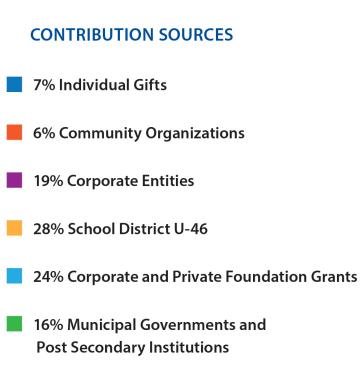

#### **Financial and Human Resources Supporting Alignment**

Alignment's Resource Pool

Alignment's Resource Contribution to the U-46 Community

- Volunteer Hours Valued at \$105,000
- Grant Program Resources
   Invested in the Community
   Excluding Operating Expenses
   \$96,000
- EXPLORE and A-Team financial investment \$10,500