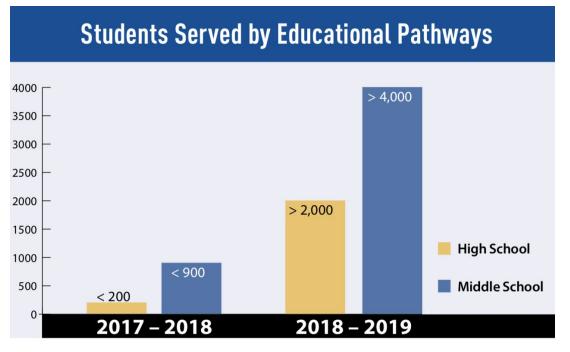

#### **Growth in U-46 Students Served**

Alignment offered multiple work-based learning opportunities to include middle school students experiencing Explore and career classroom speakers/workshops. High school students participated in career panels, career classroom presentations, industry tours, job shadowing and internships.