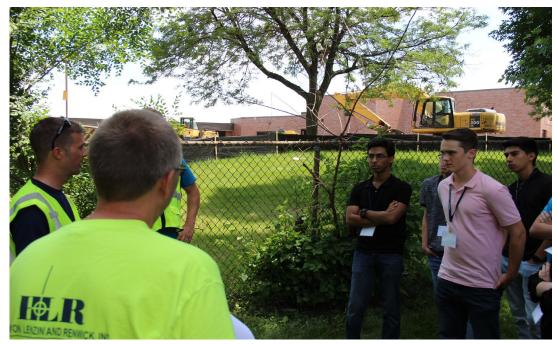

#### **Growth in U-46 Students Served**

Alignment offered multiple work-based learning opportunities to include middle school students experiencing Explore and career classroom speakers/workshops. High school students participated in career panels, career classroom presentations, industry tours, job shadowing and internships.